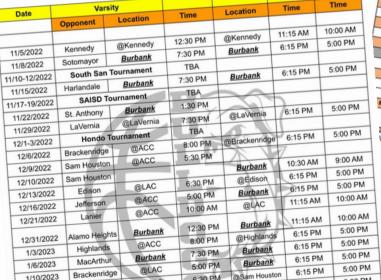

#### 2022-2023 BURBANK GIRLS BASKETBALL SCHEDULE

6:30 PM

8:00 PM

5:00 PM

5:00 PM

6:45 PM

7:30 PM

7:30 PM

@LAC

@LAC

@LAC

@ACC

@Alamo Heights

@Jefferson

@MacArthur

Sam Houston

Burbank

@Jefferson

Burbank

Burbank

@MacArthur

6:15 PM

6:15 PM

6:15 PM

5:15 PM

6:15 PM

6:15 PM

Sam Houston

Edison

Jefferson

Lanier\*\*

Alamo Heights

Highlands

MacArthur

5:00 PM

5:00 PM

5:00 PM

5:15 PM

5:00 PM

5:00 PM